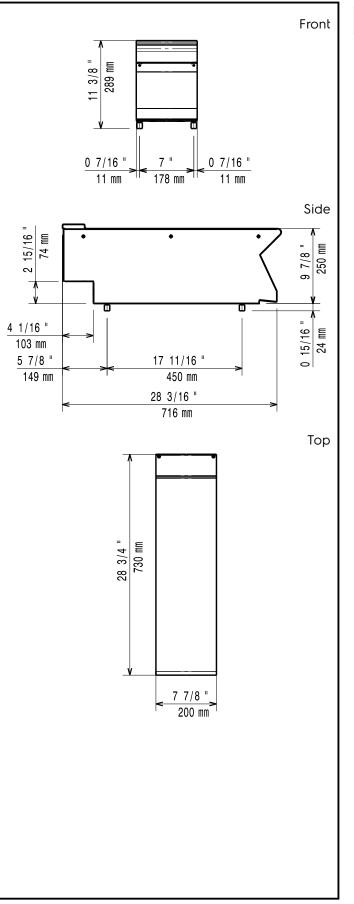

### Key Information:

 External dimensions, Width:
 200 mm

 371115 (E7WTNBN000)
 200 mm

 External dimensions, Depth:
 730 mm

 External dimensions, Height:
 250 mm

 Net weight:
 6 kg

Modular Cooking Range Line 700XP 1/4 Module Ambient Worktop with closed front