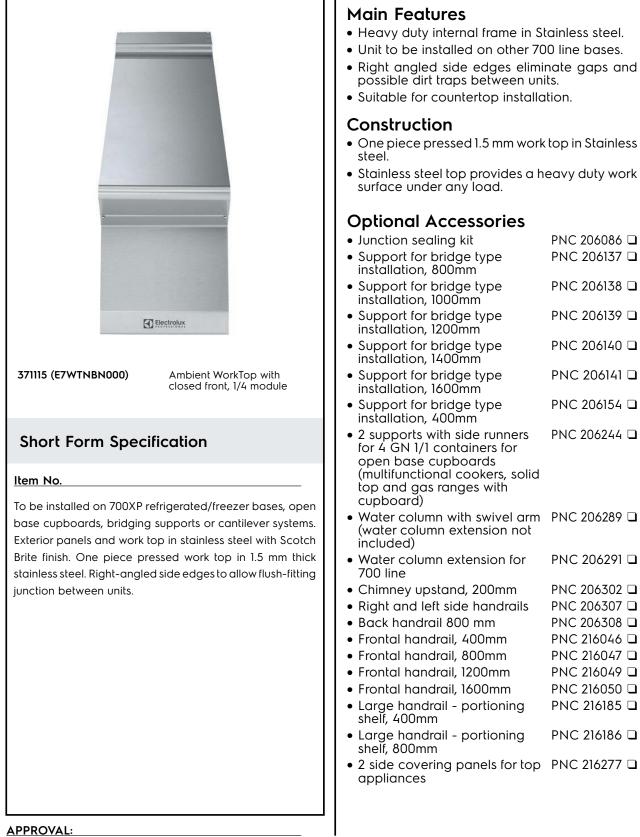

## Modular Cooking Range Line 700XP 1/4 Module Ambient Worktop with closed front

| ITEM #       |
|--------------|
| MODEL #      |
| NAME #       |
| <u>SIS</u> # |
| <u>AIA #</u> |
|              |

PNC 206086 🖵

PNC 206137 🗅

PNC 206138 🗅

PNC 206139 🗆

PNC 206140 🗆

PNC 206141 🗆

PNC 206154 🗆

PNC 206244 🔾

PNC 206291 🗆

PNC 206302 🗅

PNC 206307 🗅

PNC 206308 🖵

PNC 216046 🗖

PNC 216047

PNC 216049 🗅

PNC 216050 🗅

PNC 216185 🗅

PNC 216186 🗅